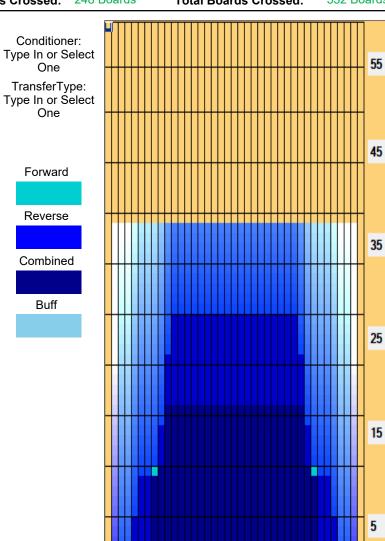

## 2022.8.1 ~

Oil Pattern Distance: 39 Feet Reverse Brush Drop: 38 Feet Oil Per Board: 45 uL 12.78 mL 23.94 mL **Forward Oil Total: Reverse Oil Total:** 11.16 mL **Volume Oil Total:** Reverse Boards Crossed: 248 Boards 532 Boards Forward Boards Crossed: 284 Boards **Total Boards Crossed:** 

|   | Start | Stop | Loads | Speed | Crossed | Start | End  | Feet | T.Oil |
|---|-------|------|-------|-------|---------|-------|------|------|-------|
| 1 | 3L    | 3R   | 3     | 14    | 105     | 0.0   | 3.9  | 3.9  | 4725  |
| 2 | 5L    | 5R   | 2     | 14    | 62      | 3.9   | 7.8  | 3.9  | 2790  |
| 3 | 8L    | 8R   | 3     | 18    | 75      | 7.8   | 15.4 | 7.6  | 3375  |
| 4 | 10L   | 10R  | 2     | 22    | 42      | 15.4  | 21.6 | 6.2  | 1890  |
| 5 | 2L    | 20   | _     |       | _       |       |      |      |       |
|   | ZL.   | 2R   | 0     | 26    | 0       | 21.6  | 39.0 | 17.4 | 0     |
|   | 21    | ZK   | 0     | 26    | 0       | 21.6  | 39.0 | 17.4 | 0     |